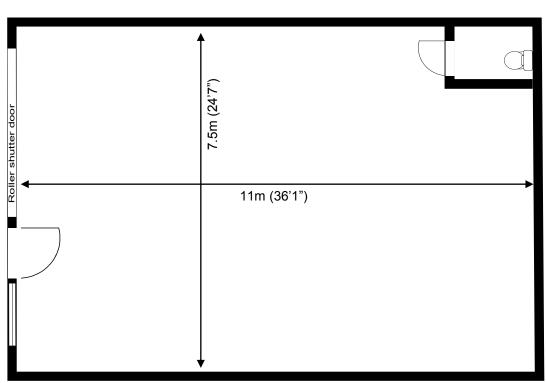

## Waterhouse Business Centre

**Unit 42** 83.5 sq m (899 sq ft)<sup>3</sup>

**Waterhouse Business Centre** 

Cromar Way Chelmsford Essex CM1 2QE

01245 392000

"Approximate ivieasurements

Not to scale

**Space for growing businesses** 

## Waterhouse Business Centre

**Unit 42** 83.5 sq m (899 sq ft)