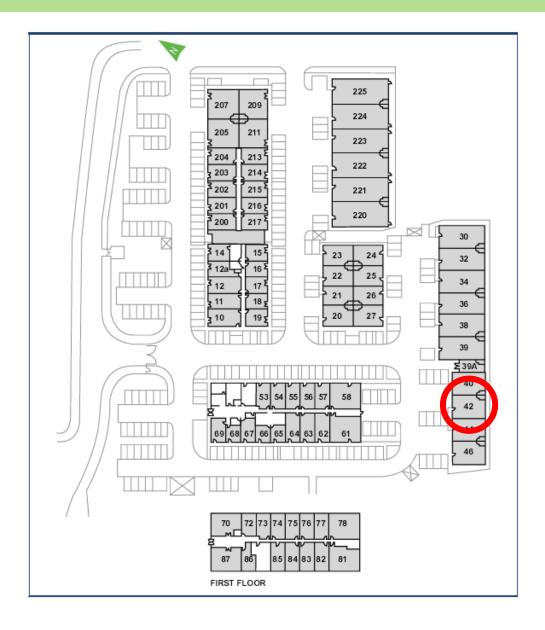

## Waterhouse Business Centre

**Unit 42** 83.5 sq m (899 sq ft)<sup>3</sup>

**Waterhouse Business Centre** 

Cromar Way Chelmsford Essex CM1 2QE

01245 392000

"Approximate ivieasurements

Not to scale

**Space for growing businesses** 

## Waterhouse Business Centre

**Unit 42** 83.5 sq m (899 sq ft)