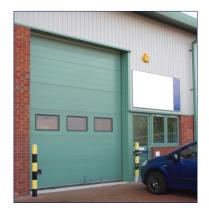

## Waterhouse Business Centre

**Unit 42** 83.5 sq m (899 sq ft)<sup>3</sup>

**Waterhouse Business Centre** 

Cromar Way Chelmsford Essex CM1 2QE

01245 392000

"Approximate ivieasurements

Not to scale

**Space for growing businesses** 

## Waterhouse Business Centre

**Unit 42** 83.5 sq m (899 sq ft)